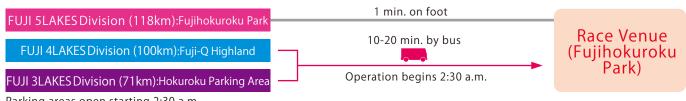

### ■Official Race Shuttle Bus

The official race shuttle bus is available for anyone to use. Please use it freely.

Free shuttle bus Tour bus

Race Day, Sunday, April 24 [Pre-Race]

\*\*Please check the location of Bus Depot in "Venue Map".

Parking areas open starting 2:30 a.m.