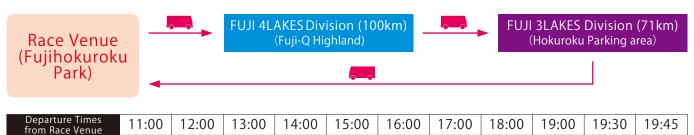

### Race Day, Sunday, April 24【Post-Race ①】

Race Day, Sunday, April 24 (Post-Race ②)

| <b>(</b> Fuji | [Fujisan-station ▶Otsuki station] |       |       |       |       |       |       |       |       |       |       |       |       |       |       | 0:16 p.m. |       |       |       |
|---------------|-----------------------------------|-------|-------|-------|-------|-------|-------|-------|-------|-------|-------|-------|-------|-------|-------|-----------|-------|-------|-------|
| Dept.<br>Time | 13:22                             | 13:37 | 13:56 | 14:27 | 14:40 | 15:02 | 15:39 | 16:08 | 16:36 | 16:57 | 17:09 | 17:48 | 18:13 | 18:28 | 19:18 | 19:48     | 20:19 | 20:58 | 21:26 |
| Arr.<br>Time  | 14:10                             | 14:30 | 14:50 | 15:07 | 15:29 | 15:42 | 16:28 | 16:48 | 17:29 | 17:36 | 17:56 | 18:42 | 18:55 | 19:27 | 20:07 | 20:43     | 21:05 | 21:44 | 22:16 |