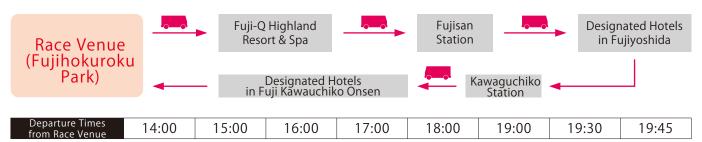

## ■For Fujikyu Travel Customers

\*Tour bus only available to those who have signed up for the Fujikyu Travel tour.

### Saturday, April 23